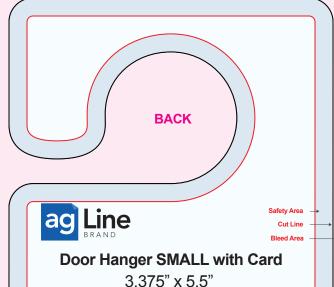

Safety Area Cut Line

Bleed Area

## Door Hanger SMALL with Card

3.375" x 5.5"

Safety Area

Cut Line

Bleed Area