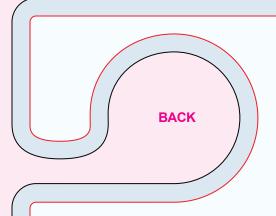

## Door Hanger BIG With card

3.375" x 8.5"

Keep all important information including logos and text inside the safety area. The area outside the safety area, can have background colors extending to the bleed / cut line.

Be sure to save the template file at 300 DPI, CMYK. Please, delete this layer before submitting the artwork.

Contact us at: order@ag-line.net

Safety Area

Cut Line

Bleed Area