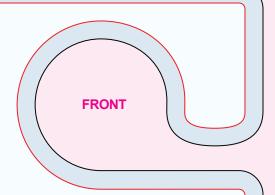

Safety Area
Cut Line
Bleed Area

## Door Hanger BIG With card

3.375" x 8.5"

Keep all important information including logos and text inside the safety area. The area outside the safety area, can have background colors extending to the bleed / cut line.

Be sure to save the template file at 300 DPI, CMYK. Please, delete this layer before submiting the artwork.

Contact us at: order@ag-line.net

Safety Area

Cut Line

Bleed Area